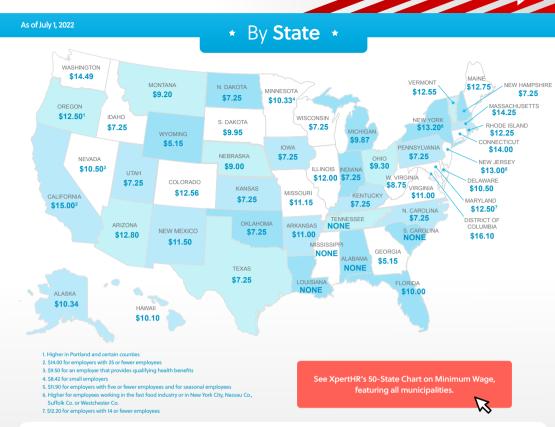

In states with no minimum wage or with a minimum wage below \$7.25 AN HOUR, an employer must pay at least \$7.25 an hour to all employees who are not exempt from the federal minimum wage.