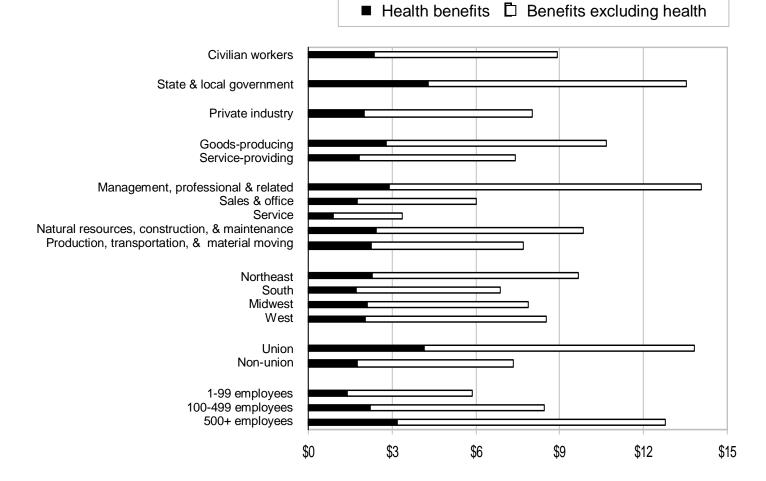

Employer costs for health benefits varied by industry, occupation, bargaining status, region and establishment size. These differences reflect in part, the varying incidence of benefit coverage among these groups. The National Compensation Survey also produces comprehensive data on the percentage of workers with access to and that participate in various employer provided benefit plans. For more information, see the BLS internet site http://www.bls.gov/ncs/ebs/home.htm.

## Health benefit costs in private industry

The average cost for health insurance benefits was \$2.00 per hour worked in private industry (7.3 percent of total compensation) in March 2009. In March 1999, employer costs for health benefits averaged \$1.03, or 5.4 percent of total compensation.

Among occupational groups, employer costs for health insurance benefits ranged from 91 cents per hour and 6.7 percent of total compensation for service workers, to \$2.91 and 6.0 percent of total compensation for management, professional, and related occupations. Among other occupational categories, employer costs for health benefits averaged \$1.77 (8.3 percent) for sales and office occupations, lower than \$2.44 (7.9 percent) for natural resources, construction, and maintenance occupations, and \$2.25 (9.7 percent) for production, transportation, and material moving occupations. (See table 5.)

Employer costs for health insurance benefits were significantly higher for union workers, averaging \$4.15 per hour (11.4 percent), than for nonunion workers, averaging \$1.75 (6.6 percent). (See table 5.)

In goods-producing industries, health insurance benefit costs were higher, \$2.80 per hour (8.7 percent of total compensation), than in service-providing industries, \$1.82 per hour (6.9 percent of total compensation). (See table 6.)

Among the four regions, costs for health insurance benefits ranged from \$1.71 per hour in the South to \$2.29 in the Northeast. Health care costs were \$2.13 in the Midwest and \$2.05 in the West. The proportion of total compensation represented by health benefits ranged from 6.9 percent in the West to 8.1 percent in the Midwest. Within census divisions, hourly health benefit costs ranged from \$1.62 in the West South Central division to \$2.30 in the Middle Atlantic division. (See table 7.)

Health insurance benefit costs increased, both in average hourly dollar amount and as a proportion of total compensation, with establishment size. Establishments with fewer than 50 workers averaged \$1.30 (6.0 percent), those with 50-99 workers averaged \$1.76 (7.1 percent), those with 100-499 employees averaged \$2.22 (7.9 percent), and those with 500 or more employees averaged \$3.19 (8.2 percent). (See table 8.)